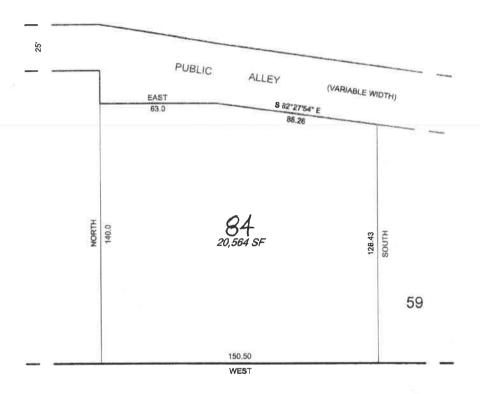

## **SUBDIVISION SQUARE 158**

N STREET, N.W.

Drawn by LES Chacked by 13th 140 Record and computations by B MYERS Recorded at 9:15 Am on SEPTEMBER 15 ZOI4 Recorded in Book 208 Page /95 SR-14-00062 Scale 1 inch = 30 feet